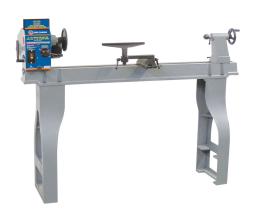

## 14" x 43" Variable Speed Wood Lathe With Digital Readout

## **Product Features:**

- Heavy-duty precision cast iron bed and stand legs ensure stability and minimize operating vibrations
- Spindle tachometer with digital readout
- Variable speed from 600 2,400 RPM
- Pivoting headstock turns 180° and locks into position for outboard turning
- Quick release headstock, tailstock and tool rest assembly for easy adjustments
- Comes complete with 6" face plate, 12" tool rest with offset and base, MT#2 headstock and tailstock centres and adjustment wrenches

| MODEL                         | KWL-1443VS                       |
|-------------------------------|----------------------------------|
| SWING                         | 14-1/2"                          |
| DISTANCE BETWEEN CENTRES      | 43"                              |
| SPINDLE SIZE                  | 1" x 8 TPI                       |
| SPINDLE BORE                  | 3/8"                             |
| SPINDLE SPEEDS                | 600-2,400 RPM                    |
| HEADSTOCK AND TAILSTOCK TAPER | MT # 2                           |
| GAP IN BED                    | 1-1/2"                           |
| MOTOR                         | 6.6 Amp.                         |
| VOLTAGE                       | 110V, 1 Phase, 60 Hz             |
| DIMENSIONS (LxWxH) / WEIGHT   | 62" x 14-1/2" x 48" / 310 lbs    |
| UPC                           | 7 72995 00929 9                  |
|                               | Specifications subject to change |