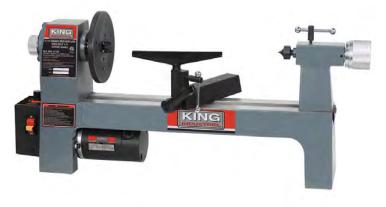

## 8" x 13" Variable Speed Wood Lathe

KING

## **Product Features:**

- High performance 1/3 HP (300 Watt) DC motor
- Ideal for pens and other small detailed turnings
- All precision-machined cast-iron bedway, headstock and tailstock construction ensures stability and minimizes vibration for smoother turning
- 8" inboard swing for bowl turning
- Maximum turning capacity of 13" between centers
- Variable speed range of 750 to 3200 RPM
- Chrome plated handwheels on both the headstock and
- tailstock
- Complete with 4-1/4" and 7" tool rests with 1/2" post diameter, 5-3/4" faceplate, MT#1 live center, MT#1 spur center, steel knock-out bar, adjustment keys and hex. keys